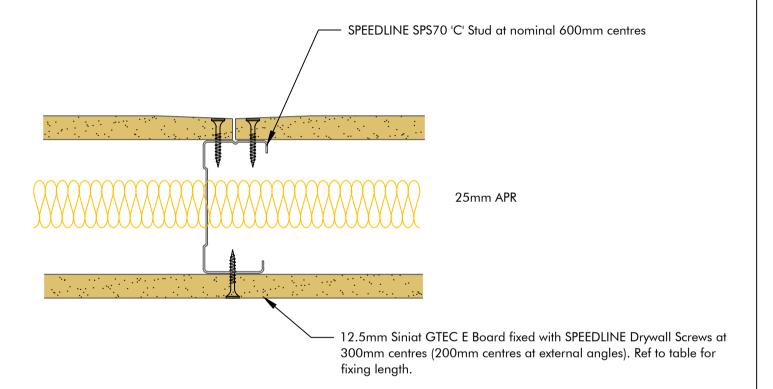

| I |                 |                                 |  |  |  |
|---|-----------------|---------------------------------|--|--|--|
|   | Board Thickness | Speedline Drywall Fixing Length |  |  |  |
|   | 12.5mm & 15mm   | 25mm                            |  |  |  |
|   | 12.5mm + 12.5mm | 25mm + 38mm                     |  |  |  |
|   | 12.5mm + 15mm   | 25mm + 42mm                     |  |  |  |
|   | 15mm + 15mm     | 25mm + 42mm                     |  |  |  |